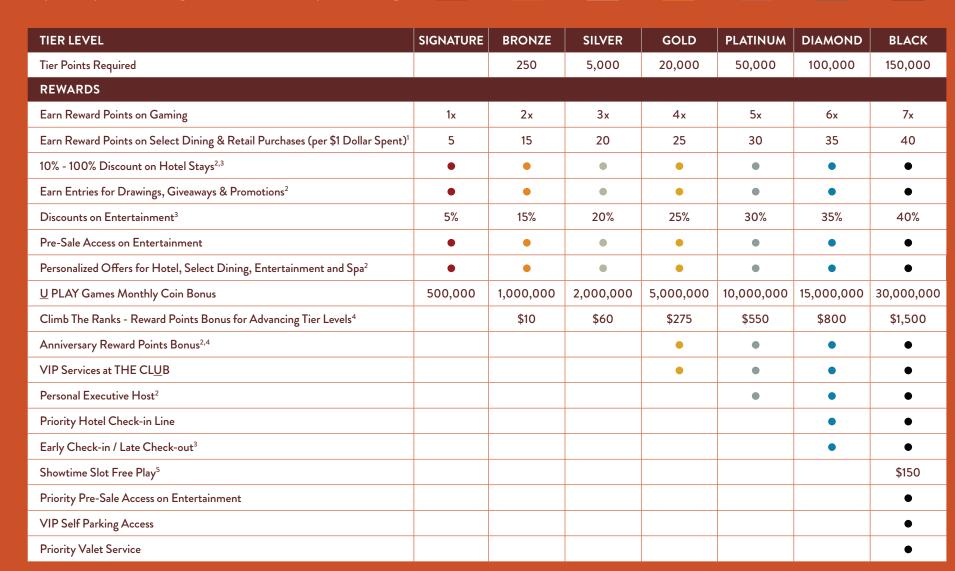

### TIER CARD LEVELS

THE CLUB has seven tiers to unlock.
Start as a Signature Member and use your card to level up. Tier Points are used to determine card level. The more you earn, the higher your tier.

### **EARNING TIER POINTS**

Tier Points are earned by using your card on gaming, select dining and retail purchases. Tier Points are earned throughout the calendar year and reset every January 1.

| GAMING                                                                 | RESORT                                     |
|------------------------------------------------------------------------|--------------------------------------------|
| Slots: \$10 of Play = 1 Tier Point  Bingo: \$10 of Play = 1 Tier Point | Select Restaurants:<br>\$10 = 1 Tier Point |
| Video Poker & Specialty Games:<br>\$20 of Play = 1 Tier Point          | Retail:<br>\$10 = 1 Tier Point             |
| Table Games and Poker: Earning based on game type and amount played    | <b>Spa:</b><br>\$10 = 1 Tier Point         |

# MEMBERSHIP BENEFITS

¹ Reward Points awarded based on credit card and cash purchases.² Based on play.³ Limits may apply based on availability.⁴Bonus must be redeemed at PROMOTIONS + OFFERS Kiosk.⁵ Slot Free Play is valid between 4:00pm and 12:00am each entertainment night.

### **EARNING REWARD POINTS**

Simply use your card on gaming, select dining and retail purchases to earn. The higher your tier, the greater your rewards.

| TIER LEVEL | GAMING | SELECT DINING & RETAIL       |
|------------|--------|------------------------------|
| SIGNATURE  | 1x     | \$1 spent = 5 Reward Points  |
| BRONZE     | 2x     | \$1 spent = 15 Reward Points |
| SILVER     | 3x     | \$1 spent = 20 Reward Points |
| GOLD       | 4x     | \$1 spent = 25 Reward Points |
| PLATINUM   | 5x     | \$1 spent = 30 Reward Points |
| DIAMOND    | 6x     | \$1 spent = 35 Reward Points |
| BLACK      | 7x     | \$1 spent = 40 Reward Points |