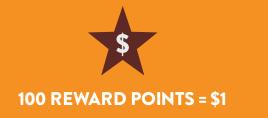

### REDEEMING REWARD POINTS

Reward Points can be converted to Slot Free Play at any slot machine or redeemed throughout the resort for select dining\*, retail and entertainment.

FREE PLAY

DINING

RETAIL

<sup>\*</sup>Reward Points cannot be used for the purchase of alcohol.